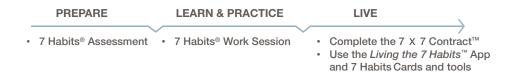

## THE 7 HABITS PROCESS

The 7 Habits of Highly Effective People Signature Edition 4.0 helps participants not only learn to be more effective, but also shows how to use processes and tools to live and apply the 7 Habits everyday.